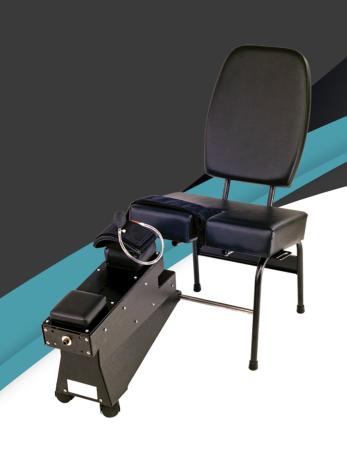

# **KNEE ON TRAC**

# WHAT IS IT?

The KNEE ON TRAC system is a non-invasive knee pain therapy that offers a revolutionary solution for those that live with chronic knee pain. The KNEE ON TRAC isolates the knee and offers safe and effective mechanical traction to decrease pain by: